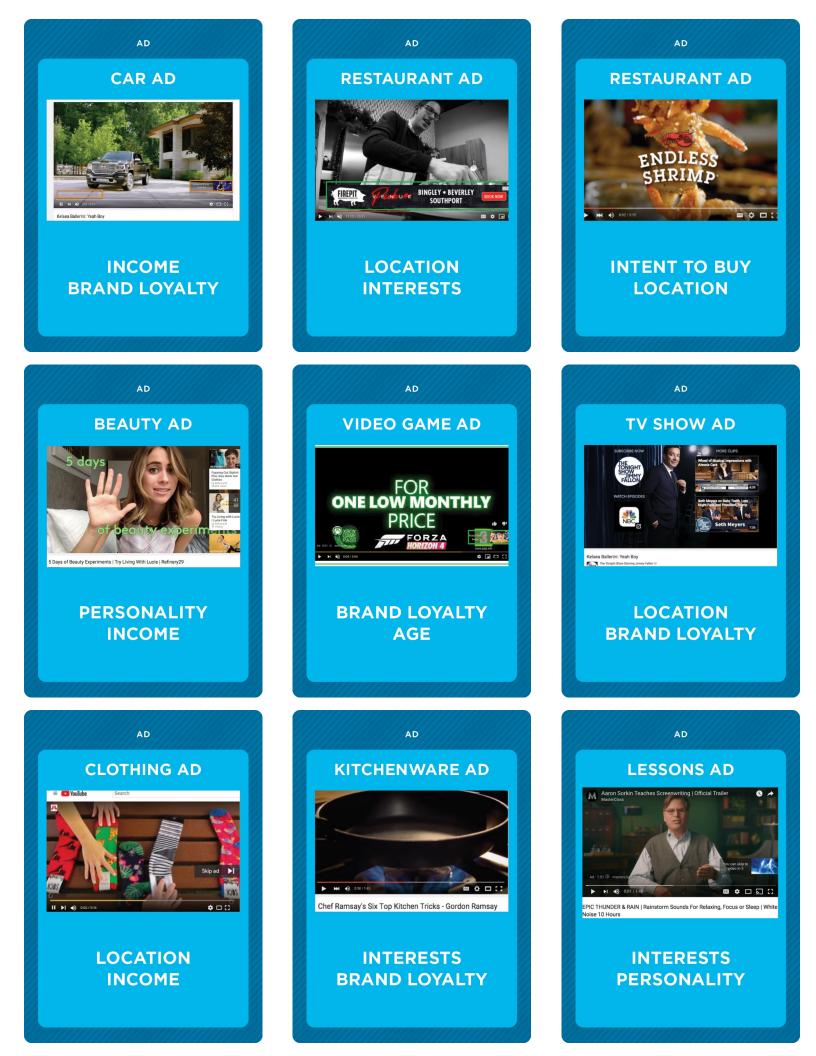

## Crêma<sup>®</sup> **BRAND LOYALTY** LOCATION AD **JEANS AD** PERSONALITY AGE

AD

SHAVING CREAM AD

INTENT TO BUY INTERESTS

AD

AD

#### **BRAND LOYALTY**

Sorts according to how much the viewer likes the brand.

This lets you target loyal buyers and redirect ones who won't be interested.

## PERSONALITY

Sorts according to what kind of person the algorithm thinks the viewer is. This lets you target people based on fear, curiosity, excitement, etc.