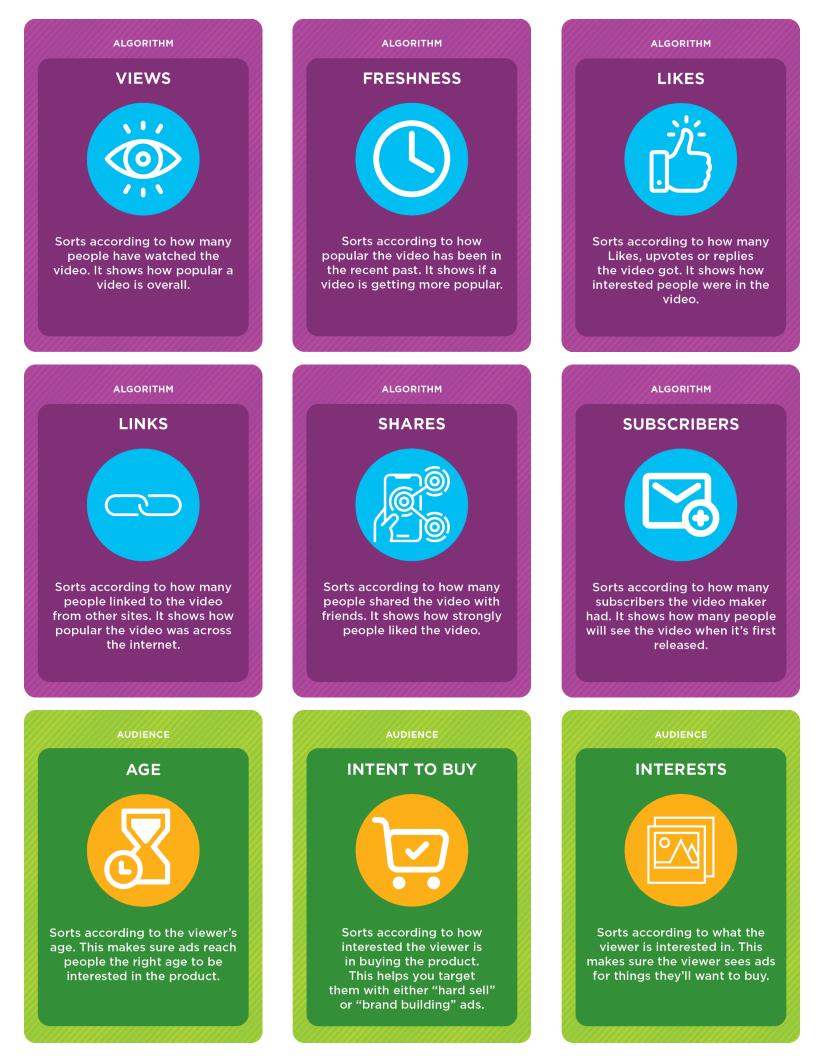

#### AUDIENCE

#### **BRAND LOYALTY**

Sorts according to how much the viewer likes the brand.

This lets you target loyal buyers and redirect ones who won't be interested.

## PERSONALITY

Sorts according to what kind of person the algorithm thinks the viewer is. This lets you target people based on fear, curiosity, excitement, etc.

## TARGETS

What you do on different websites shows what you're interested in.