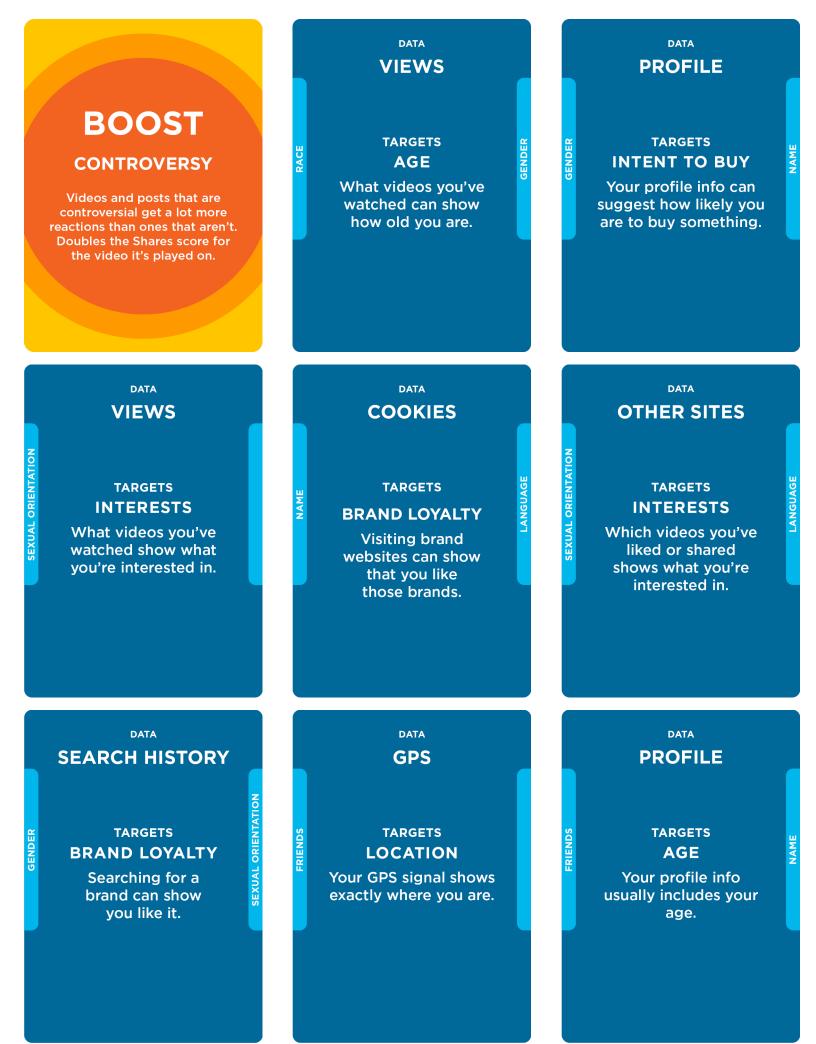

## BOOST

#### **BRAND LOYALTY**

Sorts according to how much the viewer likes the brand.

This lets you target loyal buyers and redirect ones who won't be interested.

## PERSONALITY

Sorts according to what kind of person the algorithm thinks the viewer is. This lets you target people based on fear, curiosity, excitement, etc.

## TARGETS

What you do on different websites shows what you're interested in.