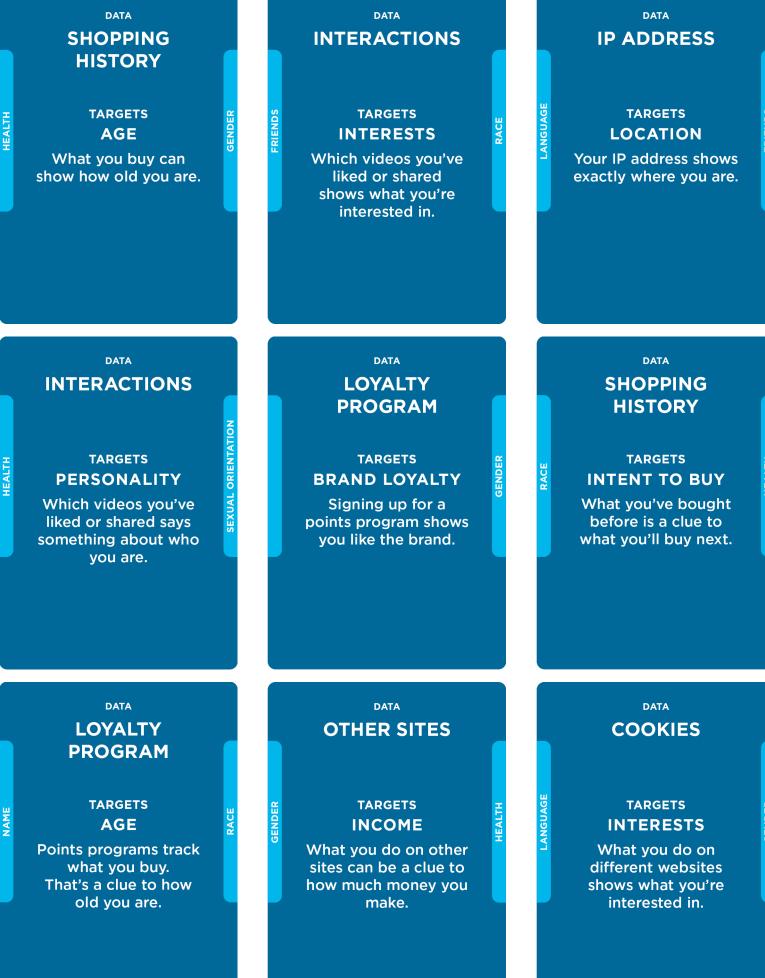

lling you. Doubles the Views score for the video it's played on.

## **BOOST** RETWEET ROOM

Retweet rooms are groups of accounts that all share each other's posts, making them look briefly more popular. Doubles the Freshness score for the video it's played on.

## BOOST

## LIKE FARM

Like farms are groups of accounts or devices that are used to fake Likes on a video. Doubles the Like score for the video it's played on.

## BOOST

### **GOOGLE BOMB**

Google bombing is making misleading websites to control what shows up in a Google search for a word. Doubles the Links score for the video it's played on.

## **BOOST** SOCK PUPPET

A Sock Puppet is a fake account used to make it look like someone follows or agrees with you. Doubles the Subscribers score for the video it's played on.











## 

## TARGETS

What you do on different websites shows what you're interested in.

#### OPTIMIZATION

WATCH TIME

Use your algorithm to try to make users watch as much of each video as possible.

## OPTIMIZATION

#### **STICKINESS**



Use your algorithm to make sure that users keep watching videos instead of leaving the platform.



# OPTIMIZATION ENGAGEMENT

Use your algorithm to get your users to Like, comment on and reply to as many videos as possible.



OPTIMIZATION

Use your algorithm to make sure that your users come back to your site often.







## FRESHNESS SHARES









**SUBSCRIBERS** 

MUSIC





LINKS













VIDEO



SHARES LINKS

SPORTS



©MediaSmarts 2022