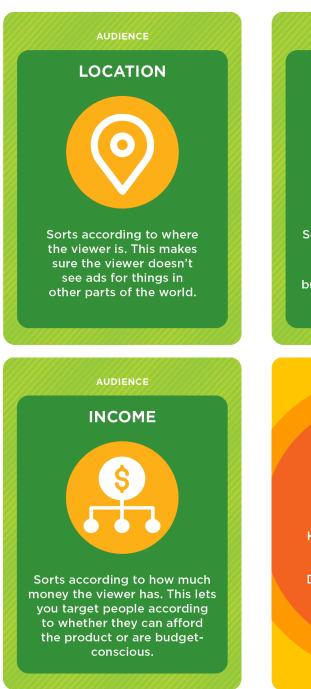

ptions for making printed cards durable:

- 1) Print double-sided on cardstock paper.
- 2) Print single-sided on regular paper. Then buy regular playing cards (you can often get them cheaply at dollar stores or thrift stores). Then you can either glue these cards onto them or buy card sleeves (you can buy them at hobby stores or online), put the regular playing cards in the sleeves, then put the card fronts and backs on either side of them.
- 3) Print double-sided on stickers. Then buy regular playing cards and stick the stickers onto them.

Tutorial: https://www.youtube.com/watch?v=l0t6PBypahl







AD

AD







AD

AD







**TV SHOW AD** 

## Crêma<sup>®</sup> **BRAND LOYALTY** LOCATION AD **JEANS AD** PERSONALITY AGE

AD

SHAVING CREAM AD



INTENT TO BUY INTERESTS



AD

AD









#### AUDIENCE

#### **BRAND LOYALTY**



Sorts according to how much the viewer likes the brand.

This lets you target loyal buyers and redirect ones who won't be interested.

## PERSONALITY



Sorts according to what kind of person the algorithm thinks the viewer is. This lets you target people based on fear, curiosity, excitement, etc.

## BOOST

## **HIDDEN POP-UP**

Hidden pop-ups open an ad or video in a new window without telling you. Doubles the Views score for the video it's played on.

## **BOOST** RETWEET ROOM

Retweet rooms are groups of accounts that all share each other's posts, making them look briefly more popular. Doubles the Freshness score for the video it's played on.

## BOOST

## LIKE FARM

Like farms are groups of accounts or devices that are used to fake Likes on a